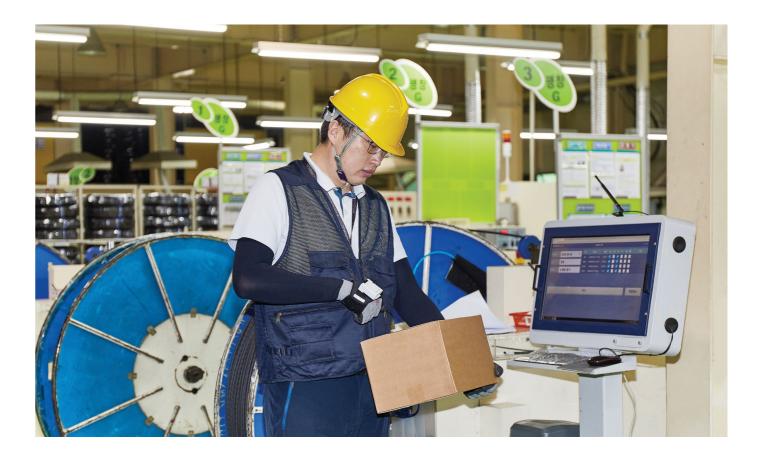

#### **Labor-friendly Products**

While maintain the existing task as is, the operator makes a task environment allowing convenient and safe operations.

# Human errors shall be reduced and work efficiency shall be enhanced.

Improvement of operator safety & convenience

Reduction of human errors

Shortening of scanning time & moving distance

Improved quality & reduced cost