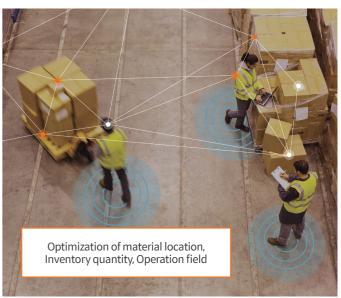

## [Scan + Photo Shooting] Data collection at operation fields

## [Scan + Photo Shooting + OCR AI] Analysis of monitoring data