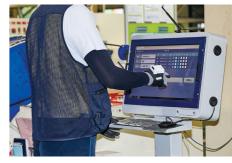

## Wearable Hands-free Barcode Scanner

#### **Wearable Barcode Scanner**

You can freely scan in a hands-free style by attaching/detaching the barcode scanner on gloves and ring holder.