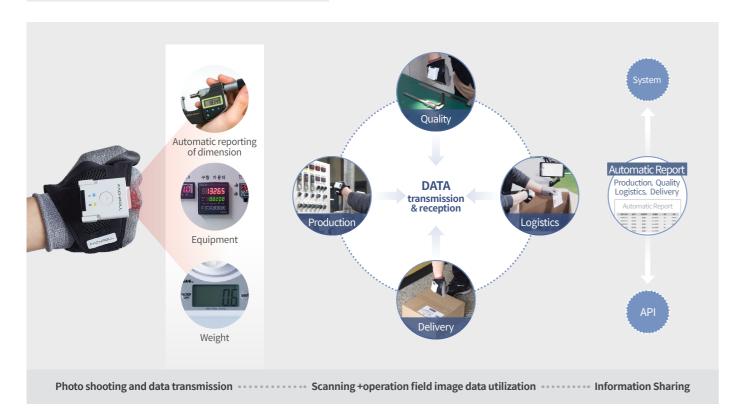

## [Scan + Photo Shooting] Data collection at operation fields

## [Scan + Photo Shooting + OCR AI] Analysis of monitoring data