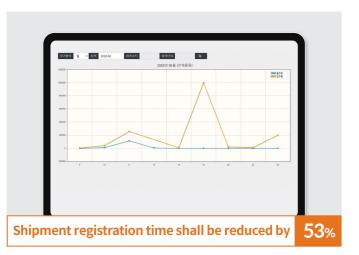

## **Smart Solution & Cases of the Application**

| H/W<br><b>G2-BASIC</b> | s/W<br><b>Shipment and Management of the Stock</b>                                                                  |
|------------------------|---------------------------------------------------------------------------------------------------------------------|
| Type of Industry       | Manufacturing                                                                                                       |
| Major Products         | Heat-resisting and Shrinking Tubes (Automobile<br>Protectors and Exterior Building Materials)                       |
| Major Features         | Shipment Management, Storing and Releasing<br>Management, Inventory Management                                      |
| Introduction<br>Effect | Enhanced Operational Efficiency from the Use of G2-BASIC, Quick and Accurate Data Aggregation and Errors Prevention |