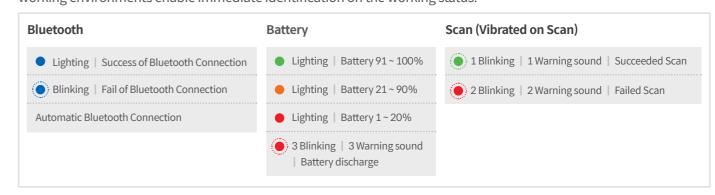

#### **Three Notes for Operators**

3 types of feedbacks from LED(visual), sound (audible), and vibration(touch) provided for operators in dark or noisy working environments enable immediate identification on the working status.