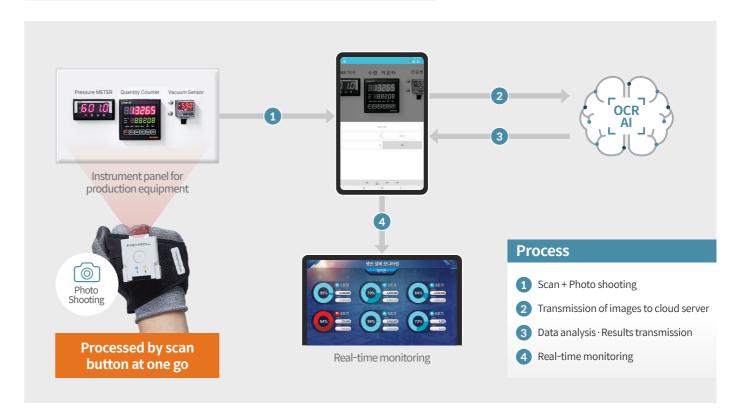

e

1,000 times a day 1,000 times a day



#### **Bluetooth HID/SPP Supply**

Wireless connectivity shall be provided within the boundary of 20m and pairing with a variety of devices such as smartphones, tablets, kiosks, and smartwatches shall be fast and easily connected to make good use of scanned data. (Additional distances shall be added with high-performance Bluetooth modules.)













Kiosk PC

Tablet

Smart Watch

#### **Three Notes for Operators**

3 types of feedbacks from LED(visual), sound (audible), and vibration(touch) provided for operators in dark or noisy working environments enable immediate identification on the working status.



## [Scan + Photo Shooting] Data collection at operation fields











## [Scan + Photo Shooting + OCR AI] Analysis of monitoring data





## **Smart Solution & Cases of the Application**



| H/W<br><b>G2-BASIC</b> | s/W<br><b>Shipment and Management of the Stock</b>                                                                  |
|------------------------|---------------------------------------------------------------------------------------------------------------------|
| Type of Industry       | Manufacturing                                                                                                       |
| Major Products         | Heat-resisting and Shrinking Tubes (Automobile<br>Protectors and Exterior Building Materials)                       |
| Major Features         | Shipment Management, Storing and Releasing<br>Management, Inventory Management                                      |
| Introduction<br>E