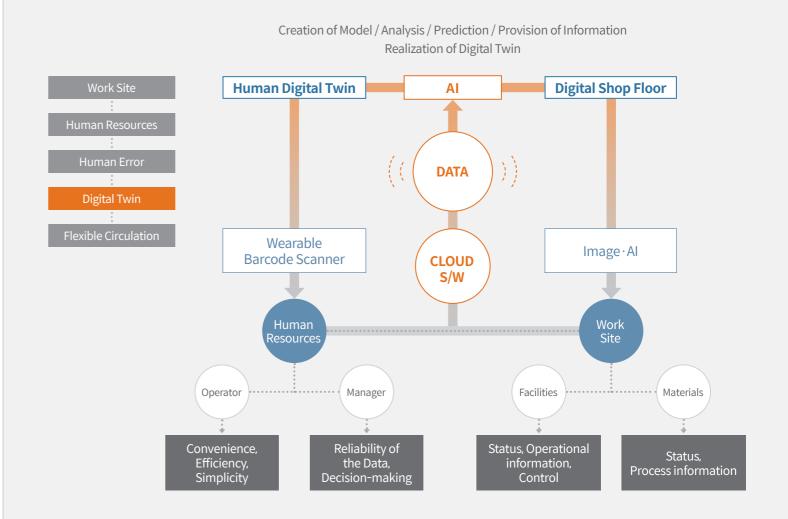

## Key technology and value of FACNROLL supports operation fields in a smart way

## **Human Digital Twin, Digital Work Site**

10