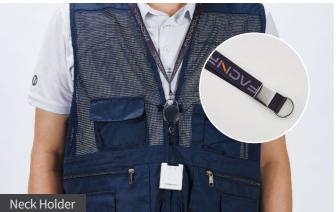

**Convenient and Safe wearable barcode scanner · Smart Solution** 

#### OVERVIEW

## Wearable Hands-free Barcode Scanner



#### **Wearable Accessory**









#### **Wearable Barcode Scanner**

You can freely scan in a hands-free style by attaching/detaching the barcode scanner on gloves and ring holder.



#### **Labor-friendly Products**

While maintain the existing task as is, the operator makes a task environment allowing convenient and safe operations.



#### Al Cloud · Application

Business is innovated through data collection and analysis utilizing Al technology and diversified applications.

# Human errors shall be reduced and work efficiency shall be enhanced.



Improvement of operator safety & convenience



Reduction of human errors



Shortening of scanning time & moving distance



Improved quality & reduced cost



Increased work efficiency & increased productivity

### **Diversified areas of utilization**







**Logistic