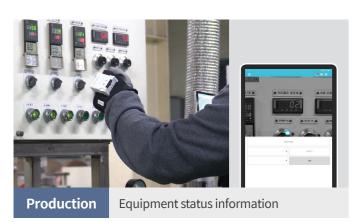

#### **Smart Manufacturing**

ERP·MES

- It is applied for overall production process such as quality, process, production, shipment and inventory.
- Intellectualized AI technology and S/W enable the operation to be efficient production line.
- Effective management of production process shall reduce defect rate and improve productivity.