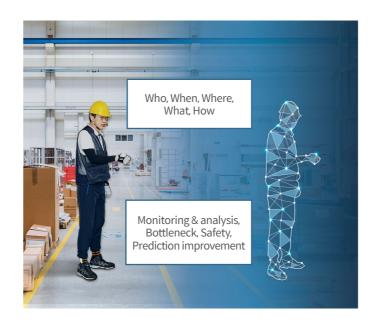

## Key technology and value of FACNROLL supports operation fields in a smart way

## **Human Digital Twin, Digital Work Site**

10