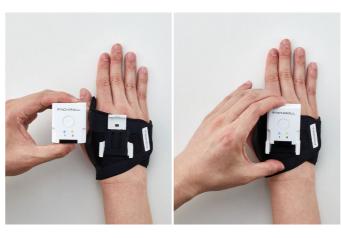

#### **Wearable Barcode Scanner**

You can freely scan in a hands-free style by attaching/detaching the barcode scanner on gloves and ring holder.

## Convenient Attachment and Detachment of Barcode Scanner