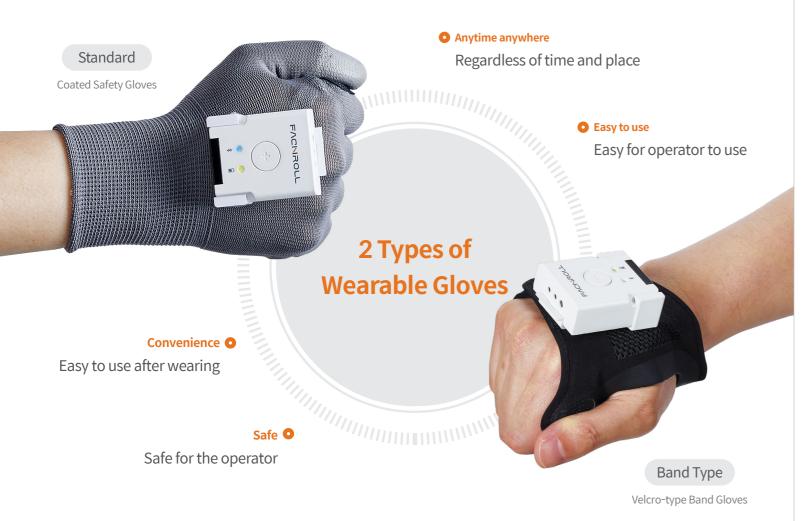

#### **Wearable Accessory**

#### **Wearable Barcode Scanner**

You can freely scan in a hands-free style by attaching/detaching the barcode scanner on gloves and ring holder.