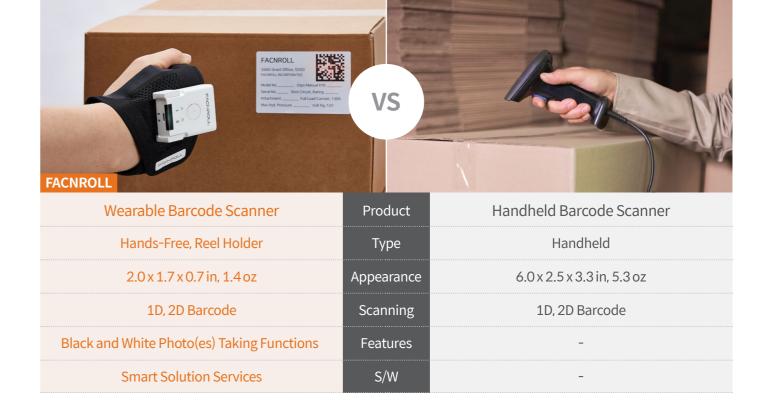

#### **Wearable Barcode Scanner**

You can freely scan in a hands-free style by attaching/detaching the barcode scanner on gloves and ring holder.

#### **Labor-friendly Products**

While maintain the existing task as is, the operator makes a task environment allowing convenient and safe operations.

# Human errors shall be reduced and work efficiency shall be enhanced.

Improvement of operator safety & convenience

Reduction of human errors

Shortening of scanning time & moving distance

Improved quality & reduced cost